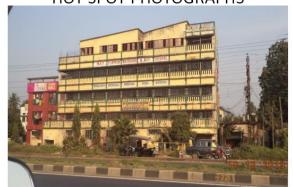

#### <u>Chapter – VI : Project Chainage wise Hot Spot Challenges:-</u>

| N. | Location/(Km)     | Name of Village   | S.N. | Location/(Km) | Name of Village  |
|----|-------------------|-------------------|------|---------------|------------------|
| 7  | 17.500            | Dhankuni          | 39   | 75.000        | Kolaghat         |
| 2  | 23.000            | Jagdispur         | 40   | 76.600        | Haldia Mod       |
| 3  | 27.600            | Katliya           | 41   | 78.000        | Pansila          |
| 4  | 31.000            | Sakedra           | 42   | 78 800        | Deulia           |
| 5  | 31.800            | Alampur           | 43   | 80.600        | Baradabar        |
| 6  | 33.800            | New Korola        | 44   | 81.800        | Devibar          |
| 7  | 34.000            | Dhulagarh -       | 45   | 83.300        | Jiahda           |
| 8  | 39.000            | Paniada           | 46   | 84.000        | Siddha           |
| 9  | 39.400            | Jodabadtale       | 47   | 85.000        | Diglabar         |
| 10 | 40.000            | Kulai             | 48   | 86.000        | Dhuliara         |
| 11 | 41.000            | Dhamisa           | 49   | 87.600        | Kaliswar         |
| 12 | 41.800            | Bauria            | 50   | 89.400        | Mechogram        |
| 13 | 42,000            | Raghudevpur       | 51   | 90.000        | Kanakpur         |
| 14 | 42,500            | Bolarampota       | 52   | 91.400        | Panskura         |
| 15 | 44.000            | Surikhali         | 53   | 92.600        | Janahar          |
| 16 | 44.200 . Labutala |                   | 54   | 96.000        | Ratulia          |
| 17 | 44.800            | . Kalitala        | 55   | 98.000        | Haur Rly Station |
| 18 | 45,000            | Basudebpur        | 56   | 100.000       | Srirampur        |
| 19 | 46.500            | Kholisani Malpara | 57   | 101.000       | Mathishunupur    |
| 20 | 47.900            | Jagatpur          | 58   | 104,000       | Nutan Bazar      |
| 21 | 48.600            | Mansatala         | 59   | 104.500       | Dhamtor          |
| 22 | 49.600            | Tantiberia        | 60   | 107.000       | Dalapatipur      |
| 23 | 51.000            | Uluberia          | 61   | 108.000       | - Debra          |
| 24 | 55.000            | Bispur            | 62   | 111.400       | Panigerya        |
| 25 | 57.500            | Parola            | 63   | 112.200       | Arjuni Talpukur  |
| 26 | 58.000            | Scieumpur         | 64   | 112.500       | Baramoil         |
| 27 | 59.400            | Tulsiberia        | 65   | 114.000       | sanjoria         |
| 28 | 59.800            | Kashyappur        | 66   | 115.000       | Harina :         |
| 29 | 60,000            | Madhavpur         | 67   | 116.800       | Basantapur       |
| 30 | 63.000            | Bagnan            | 68   | 117.200       | Sultanpur        |
| 31 | 63.800            | Amta              | 69   | 120.000       | Palagarh         |
| 32 | 65.300            | Tenpur            | 70   | 121.200       | Munimgarh        |
| 33 | 66.800            | Nabasan           | 71   | 123,400       | t achhamapur     |
| 34 | 68,000            | Eashwarpur -      | 72   | 125.800       | Manipur          |
| 35 | 70.000            | Deulti -          | 73   | 126.500       | Jakpur           |
| 36 | 71.000            | Noupala           | 74   | 126.800       | Krishnagar       |
| 37 | 71 100            | Tamultala         | 75   | 126.900       | Patpacha         |
| 38 | 71.400            | Motimala          | 76   | 127.300       | Uttar Simla      |