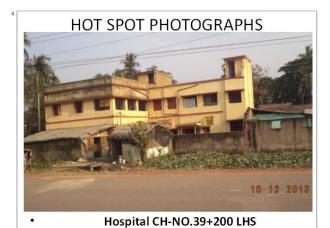

#### <u>Chapter – VI : Project Chainage wise Hot Spot Challenges:-</u>

| N. | Location/(Km)     | Name of Village   | S.N. | Location/(Km) | Name of Village  |
|----|-------------------|-------------------|------|---------------|------------------|
| 7  | 17.500            | Dhankuni          | 39   | 75.000        | Kolaghat         |
| 2  | 23.000            | Jagdispur         | 40   | 76.600        | Haldia Mod       |
| 3  | 27.600            | Katliya           | 41   | 78.000        | Pansila          |
| 4  | 31.000            | Sakedra           | 42   | 78 800        | Deulia           |
| 5  | 31.800            | Alampur           | 43   | 80.600        | Baradabar        |
| 6  | 33.800            | New Korola        | 44   | 81.800        | Devibar          |
| 7  | 34.000            | Dhulagarh -       | 45   | 83.300        | Jiahda           |
| 8  | 39.000            | Paniada           | 46   | 84.000        | Siddha           |
| 9  | 39.400            | Jodabadtale       | 47   | 85.000        | Diglabar         |
| 10 | 40.000            | Kulai             | 48   | 86.000        | Dhuliara         |
| 11 | 41.000            | Dhamisa           | 49   | 87.600        | Kaliswar         |
| 12 | 41.800            | Bauria            | 50   | 89.400        | Mechogram        |
| 13 | 42,000            | Raghudevpur       | 51   | 90.000        | Kanakpur         |
| 14 | 42,500            | Bolarampota       | 52   | 91.400        | Panskura         |
| 15 | 44.000            | Surikhali         | 53   | 92.600        | Janahar          |
| 16 | 44.200 . Labutala |                   | 54   | 96.000        | Ratulia          |
| 17 | 44.800            | . Kalitala        | 55   | 98.000        | Haur Rly Station |
| 18 | 45,000            | Basudebpur        | 56   | 100.000       | Srirampur        |
| 19 | 46.500            | Kholisani Malpara | 57   | 101.000       | Mathishunupur    |
| 20 | 47.900            | Jagatpur          | 58   | 104,000       | Nutan Bazar      |
| 21 | 48.600            | Mansatala         | 59   | 104.500       | Dhamtor          |
| 22 | 49.600            | Tantiberia        | 60   | 107.000       | Dalapatipur      |
| 23 | 51.000            | Uluberia          | 61   | 108.000       | - Debra          |
| 24 | 55.000            | Bispur            | 62   | 111.400       | Panigerya        |
| 25 | 57.500            | Parola            | 63   | 112.200       | Arjuni Talpukur  |
| 26 | 58.000            | Scieumpur         | 64   | 112.500       | Baramoil         |
| 27 | 59.400            | Tulsiberia        | 65   | 114.000       | sanjoria         |
| 28 | 59.800            | Kashyappur        | 66   | 115.000       | Harina :         |
| 29 | 60,000            | Madhavpur         | 67   | 116.800       | Basantapur       |
| 30 | 63.000            | Bagnan            | 68   | 117.200       | Sultanpur        |
| 31 | 63.800            | Amta              | 69   | 120.000       | Palagarh         |
| 32 | 65.300            | Tenpur            | 70   | 121.200       | Munimgarh        |
| 33 | 66.800            | Nabasan           | 71   | 123,400       | t achhamapur     |
| 34 | 68,000            | Eashwarpur -      | 72   | 125.800       | Manipur          |
| 35 | 70.000            | Deulti -          | 73   | 126.500       | Jakpur           |
| 36 | 71.000            | Noupala           | 74   | 126.800       | Krishnagar       |
| 37 | 71 100            | Tamultala         | 75   | 126.900       | Patpacha         |
| 38 | 71.400            | Motimala          | 76   | 127.300       | Uttar Simla      |