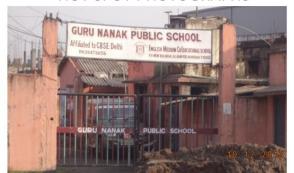

#### <u>Chapter – VI : Project Chainage wise Hot Spot Challenges:-</u>

| N. | Location/(Km)     | Name of Village   | S.N. | Location/(Km) | Name of Village  |
|----|-------------------|-------------------|------|---------------|------------------|
| 7  | 17.500            | Dhankuni          | 39   | 75.000        | Kolaghat         |
| 2  | 23.000            | Jagdispur         | 40   | 76.600        | Haldia Mod       |
| 3  | 27.600            | Katliya           | 41   | 78.000        | Pansila          |
| 4  | 31.000            | Sakedra           | 42   | 78 800        | Deulia           |
| 5  | 31.800            | Alampur           | 43   | 80.600        | Baradabar        |
| 6  | 33.800            | New Korola        | 44   | 81.800        | Devibar          |
| 7  | 34.000            | Dhulagarh -       | 45   | 83.300        | Jiahda           |
| 8  | 39.000            | Paniada           | 46   | 84.000        | Siddha           |
| 9  | 39.400            | Jodabadtale       | 47   | 85.000        | Diglabar         |
| 10 | 40.000            | Kulai             | 48   | 86.000        | Dhuliara         |
| 11 | 41.000            | Dhamisa           | 49   | 87.600        | Kaliswar         |
| 12 | 41.800            | Bauria            | 50   | 89.400        | Mechogram        |
| 13 | 42,000            | Raghudevpur       | 51   | 90.000        | Kanakpur         |
| 14 | 42,500            | Bolarampota       | 52   | 91.400        | Panskura         |
| 15 | 44.000            | Surikhali         | 53   | 92.600        | Janahar          |
| 16 | 44.200 . Labutala |                   | 54   | 96.000        | Ratulia          |
| 17 | 44.800            | . Kalitala        | 55   | 98.000        | Haur Rly Station |
| 18 | 45,000            | Basudebpur        | 56   | 100.000       | Srirampur        |
| 19 | 46.500            | Kholisani Malpara | 57   | 101.000       | Mathishunupur    |
| 20 | 47.900            | Jagatpur          | 58   | 104,000       | Nutan Bazar      |
| 21 | 48.600            | Mansatala         | 59   | 104.500       | Dhamtor          |
| 22 | 49.600            | Tantiberia        | 60   | 107.000       | Dalapatipur      |
| 23 | 51.000            | Uluberia          | 61   | 108.000       | - Debra          |
| 24 | 55.000            | Bispur            | 62   | 111.400       | Panigerya        |
| 25 | 57.500            | Parola            | 63   | 112.200       | Arjuni Talpukur  |
| 26 | 58.000            | Scieumpur         | 64   | 112.500       | Baramoil         |
| 27 | 59.400            | Tulsiberia        | 65   | 114.000       | sanjoria         |
| 28 | 59.800            | Kashyappur        | 66   | 115.000       | Harina :         |
| 29 | 60,000            | Madhavpur         | 67   | 116.800       | Basantapur       |
| 30 | 63.000            | Bagnan            | 68   | 117.200       | Sultanpur        |
| 31 | 63.800            | Amta              | 69   | 120.000       | Palagarh         |
| 32 | 65.300            | Tenpur            | 70   | 121.200       | Munimgarh        |
| 33 | 66.800            | Nabasan           | 71   | 123,400       | t achhamapur     |
| 34 | 68,000            | Eashwarpur -      | 72   | 125.800       | Manipur          |
| 35 | 70.000            | Deulti -          | 73   | 126.500       | Jakpur           |
| 36 | 71.000            | Noupala           | 74   | 126.800       | Krishnagar       |
| 37 | 71 100            | Tamultala         | 75   | 126.900       | Patpacha         |
| 38 | 71.400            | Motimala          | 76   | 127.300       | Uttar Simla      |