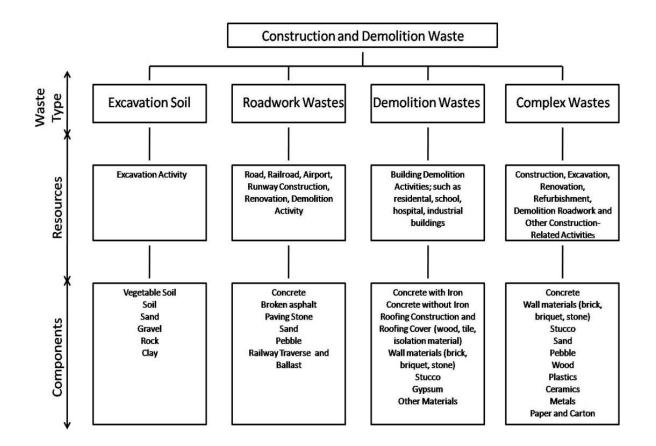

ect work. There are various environmental impacts during dismantling procedure. Following waste is generated during dismantling procedure and its disposal method is as follows

**Asphalt** 

Concrete and concrete blocks
Brick, tile and masonry materials

Ferrous metal

Non-ferrous metals: copper, aluminum ... etc

Untreated lumber

Plywood, OSB and particle board

Gypsum wallboard scrap Paper and cardboard Beverage containers

Insulation Rigid foam Glass

Carpet and pad

Trees and shrubs

Soil

Plumbing fixtures

Windows

Doors

Cabinets

Architectural fixtures

Millwork, paneling and other similar interior finishes

Electric fixtures, motors, switch gear and other

similar equipment

HVAC equipment, duck work, control systems,

switches and other similar equipment

Others as appropriate



#### STORAGE AND HANDLING:

#### A. Site Storage

Remove materials for recycling and recovery from the work locations to approved containers or storage area as required. Failure to remove waste or recovered materials will be considered cause for withholding payment and termination of Contract.

Position containers for recyclable and recoverable waste materials at a designated location on the Project Site. If materials are sorted on site, also provide a sorting area and necessary storage containers.

Change-out loaded containers for empty containers, as demand requires.

If recovered materials are stored on-site for project duration provide adequate security from pilferage.

#### B. Handling

Deposit indicated recyclable, and recoverable materials in storage areas or containers in a clean