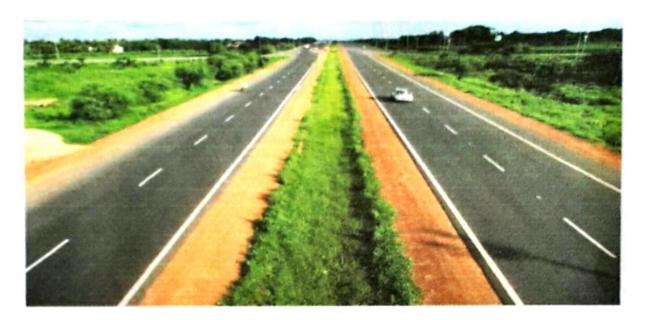

#### **SCOPE OF THE PROJECT**

The National Highways Authority of India (NHAI) has been entrusted with the development, maintenance and management of National Highways under the National Highways Development Project (NHDP), which includes the North-South & East-West Corridors among others. NHAI has started the road widening of Six laning of Dhankuni-Kharagpur section of NH-6 from KM: 17+600 to KM: 129+00 in the state of West Bengal to be executed as BOT (Toll) on Design, Build, Operate & Transfer (DBFO) pattern under NHDP Phase-V.

#### THE SALIENT FEATURES OF THE CONTRACT:

| Name                        | : | Six laning of Dhankuni- Kharagpur Section of NH-6 from Km 17.600 to Km 129.000 in the state of West Bengal to be |
|-----------------------------|---|------------------------------------------------------------------------------------------------------------------|
|                             |   | executed as BOT (Toll) project on DBFOT pattern under NHDP Phase V                                               |
| State                       | : | West Bengal                                                                                                      |
| District Covered            | : | Howrah, East Medinipur, West Medinipur                                                                           |
| Concession Agreement        | : | 20.06.2011                                                                                                       |
| Client                      | : | National Highways Authority of India                                                                             |
| Concessionaire              | : | Ashoka Dhankuni Kharagpur Tollway Ltd.                                                                           |
| Independent Engineer        | : | Aarvee Associates Architects Engineer & Consultant Pvt. Ltd.                                                     |
| Concession Period           | : | 25 years from the Appointed Date                                                                                 |
| Cost of the Project         | : | 1396.18 Cr. (as per Tender)                                                                                      |
| EPC Cost                    | : | 2016.00 Cr.                                                                                                      |
| Scheduled Six laning period | : | 910 days from the Appointed Date                                                                                 |
| Appointed Date              | : | 01.04.2012                                                                                                       |

| Length of the Road                   | : | 111.40 Km 6 Laning                                                                    |  |  |
|--------------------------------------|---|---------------------------------------------------------------------------------------|--|--|
| Length of the Service Road           | : | 59.850 Km Continuous Service Road + 26.200 Slip Ramp                                  |  |  |
| Entry/ Exit ways                     | : | EXIT: 24 Nos (LHS), 24 Nos (RHS) ENTRY: 24 Nos (LHS), 24 Nos (RHS)                    |  |  |
| Vehicular Underpass                  | : | New Proposed: 21 Nos VUP + 8 Nos PUP.                                                 |  |  |
| Pedestrian Underpass                 | : | New Proposed: 8 Nos PUP.<br>To be rehabilitated : 1 no                                |  |  |
| Flyover to be Rehabilitated          | : | 2 Nos.                                                                                |  |  |
| Foot Over Bridge                     | : | Proposed: 1 No.                                                                       |  |  |
| Pedestrian Subway to be<br>Abandoned | : | 10 Nos.                                                                               |  |  |
| Slab/ Box Culvert to be Constructed  | : | New: 33 Nos.                                                                          |  |  |
| Slab/ Box Culvert to be<br>Widened   | : | 52 Nos.                                                                               |  |  |
| Hume Pipe Culverts to be<br>Widened  | : | 68 Nos,                                                                               |  |  |
| Minor Bridge                         | : | Reconstruction: 4 Nos. New: 1 No. New Service Road<br>Bridge: 16 Nos.                 |  |  |
| Major Bridge                         | : | Reconstruction: 1 No. New: 3 Nos. To be completed: 1 No. To be rehabilitated: 10 Nos. |  |  |
| ROB                                  | : | To be reconstructed / rehabilitated: 2 Nos. To be rehabilitated: 4 Nos.               |  |  |
| Realignment of Cross Roads           | : | 4 Locations                                                                           |  |  |
| Retaining Structures to be Provided  | : | 33.680 Km.                                                                            |  |  |
| Toll Plaza                           | : | 02 Nos.                                                                               |  |  |
| Major Junction<br>Improvements       | : | 04 Nos.                                                                               |  |  |
| Highway Lighting                     | : | 50.300 Km                                                                             |  |  |
| Longitudinal Drain                   | : | 51.250 Km                                                                             |  |  |
| Truck Lay-Bye                        | : | 6 Nos.                                                                                |  |  |
| Bus Lay-Bye                          | : | 66 Nos.                                                                               |  |  |