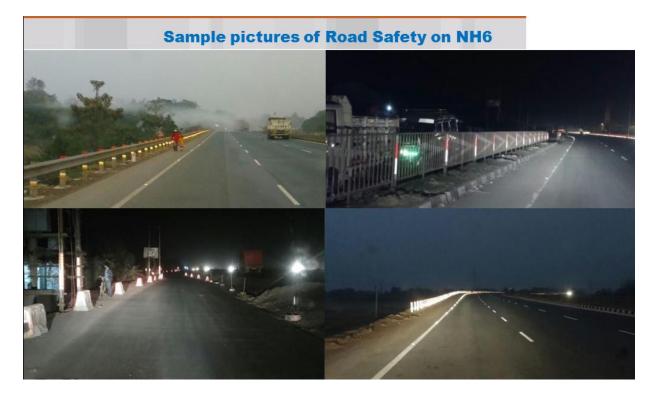

with you and IE on several occasions during the site visit/inspections.

We now request you to take up the issue with the appropriate authorities in the administration so as to prevent such unauthorized actions of the truck owners/drivers by taking recourse to some punitive measures and or administrative actions to safe guard the interest of the users of the road.

Regd Office 206, 2nd Floor, 79, Daryaganj, New Delhi - 110002, Delhi, India

Corporate Office: Ashoka House, Ashoka Marg, Nashik 422 011, Maharashtra, India • Tel +91 253 3011705

Fax +91 253 2422704 • corporate gushokahuldcon.com • xxxv.xxhokahuldcon.com

CIN-1145204DL2011PLC215367



## We provided reflective radium tapes on the metal beam crash barrier, Guard railings, and street light posts etc. for better night visibility



Sample pictures of white reflective stripes, RPM, repainted kerb with black & yellow color, 1 feet delineator with reflective tapes fixed on kerb etc.. at the end of three lane road.



| ADKTL-WATER BODIES DETAILS |                                     |                                                                           |                                                                           |  |  |  |
|----------------------------|-------------------------------------|---------------------------------------------------------------------------|---------------------------------------------------------------------------|--|--|--|
| Ch. No.                    | River/Lake/Pond/Nalas/Culvert       | Preventive Measures during construction                                   | During