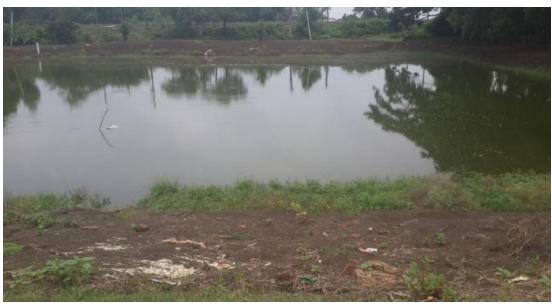

isham    |  |  |
| 6          |               | Gravilea robusta | Silver Oak |  |  |

# **Tree plantation**





## **Quarry and Borrow Earth Development**

ADKTL will follow the Government norms for Quarry and borrow earth material requirement for the project. In this project we have plan to utilize the fly ash which is easily available in this area. We have planned to utilize the fly ash instead of stone / aggregate. The stones are purchasing from authorized vendors. Borrow earth has been identified as per National Highway Authority of India and Independent Engineer. After extraction of the soil the borrow earth will be developed as per owner's requirement. Most of times we are redeveloping the borrow earth by using top soil / black cotton soil or sometimes making a water reservoir.





# **Status of Rehabilitation of Borrow Areas**

| Sl.No | Borrow<br>Area No | Chainage | Side | Lead in<br>Km | Area<br>Proposed<br>Sqm | Date of<br>Sampling | Approved<br>Quantity<br>in Cum | Date of<br>Approval | Suitability of<br>Material | RFI No.<br>Date of<br>Inspection | Remarks                    |
|-------|-------------------|----------|------|---------------|-------------------------|---------------------|--------------------------------|---------------------|----------------------------|----------------------------------|----------------------------|
| 1     | 6                 | 98+080   | LHS  | 2.000         |                         | 20.10.2011          | 65550                          | 21.11.2011          | Embankment                 |                                  |