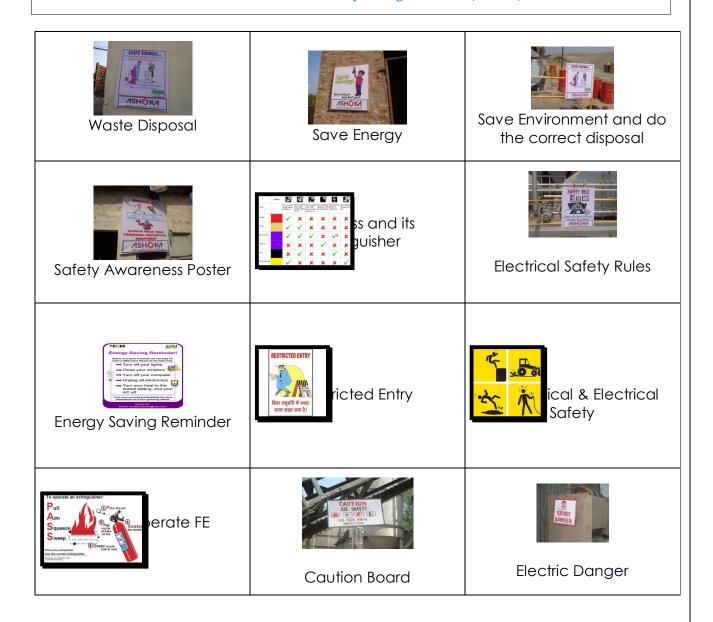

| Sr.<br>No. | Document<br>Details                                            | Document<br>Code | Main objective of Document                                                                                                                                                                                                                                                                                                                                                                  |
|------------|----------------------------------------------------------------|------------------|---------------------------------------------------------------------------------------------------------------------------------------------------------------------------------------------------------------------------------------------------------------------------------------------------------------------------------------------------------------------------------------------|
| 17         | AVOIDING<br>DANGER FROM<br>OVERHEAD<br>POWER LINES             | Soft copy        | This guidance is for people who may be planning to work near overhead lines where there is a risk of contact with the wires, and describes the steps you should take to prevent contact with them. It is primarily aimed at employers and employees who are supervising or in control of work near live overhead lines, but it will also be useful for those who are carrying out the work. |
| 18         | Safety Posters<br>for awareness of<br>SPV and EPC<br>employees | Soft copy        | 1. Camp Entrance safety posters  2. Canteen related safety posters  3. Office Entrance & Premises safety posters  4. P&M, Workshop & Premises safety posters  5. P&M, Plant area safety posters  6. QA/QC Lab related safety posters  7. Security Cabin related safety posters  8. Store, storage related safety posters                                                                    |