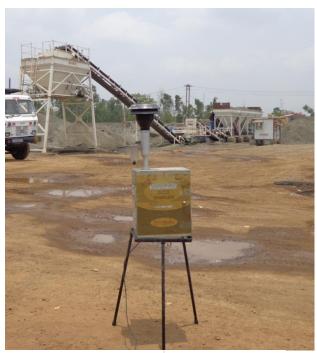

| de, Sulphate, COD, BOD<br>ruction phase , | and O&G, Heavy Metals etc)                                                                      |
| 4A        | RMC Waste water and Treated water                                                                                                                              |                                           | Quaterly basis- One Sample                                                                      |
|           | •                                                                                                                                                              |                                           | •                                                                                               |





# **Environment Performance Board**



# Locations for Environmental monitoring

| Sr.No | Description                                  | Sample | Location                        |
|-------|----------------------------------------------|--------|---------------------------------|
|       | Camp 26                                      |        |                                 |
| 1     | Ambient Air quality Monitoring               | 1      | RMC & WMM plant                 |
| 2     | Noise Monitoring                             | 1      | RMC & WMM plant                 |
| 3     | DG Set Stack Monitoring - 125 KVA            | 1      | RMC & WMM plant                 |
|       | Office 27                                    |        |                                 |
| 4     | Drink