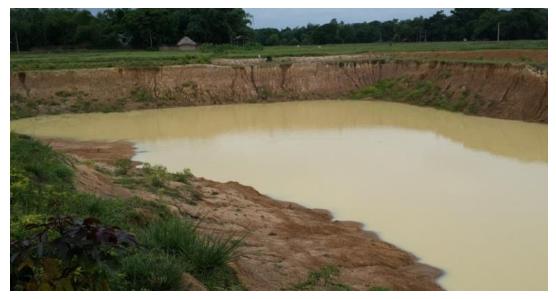

Shisham    |  |  |
| 6          |               | Gravilea robusta | Silver Oak |  |  |

# **Tree plantation**





## **Quarry and Borrow Earth Development**

ADKTL will follow the Government norms for Quarry and borrow earth material requirement for the project. In this project we have plan to utilize the fly ash which is easily available in this area. We have planned to utilize the fly ash instead of stone / aggregate. The stones are purchasing from authorized vendors. Borrow earth has been identified as per National Highway Authority of India and Independent Engineer. After extraction of the soil the borrow earth will be developed as per owner's requirement. Most of times we are redeveloping the borrow earth by using top soil / black cotton soil or sometimes making a water reservoir.





# **Status of Rehabilitation of Borrow Areas**

| Sl.No | Borrow<br>Area No | Chainage | Side | Lead in<br>Km | Area<br>Proposed<br>Sqm | Date of<br>Sampling | Approved<br>Quantity<br>in Cum | Date of<br>Approval | Suitability of<br>Material | RFI No.<br>Date of<br>Inspection | Remarks                    |
|-------|-------------------|----------|------|---------------|-------------------------|---------------------|--------------------------------|---------------------|----------------------------|----------------------------------|----------------------------|
| 1     | 6                 | 98+080   | LHS  | 2.000         |                         | 20.10.2011          | 65550                          | 21.11.2011          | Embankment                 |