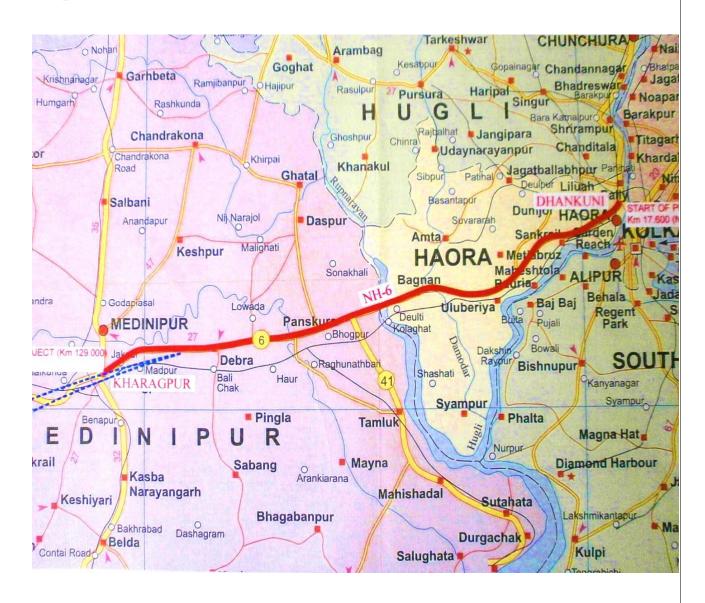

#### **SCOPE OF THE PROJECT**

The National Highways Authority of India (NHAI) has been entrusted with the development, maintenance and management of National Highways under the National Highways Development Project (NHDP), which includes the North-South & East-West Corridors among others. NHAI has started the road widening of Six laning of Dhankuni-Kharagpur section of NH-6 from KM: 17+600 to KM: 129+00 in the state of West Bengal to be executed as BOT (Toll) on Design, Build, Operate & Transfer (DBFO) pattern under NHDP Phase-V.

#### THE SALIENT FEATURES OF THE CONTRACT:

| Name                        | : | Six laning of Dhankuni- Kharagpur Section of NH-6 from Km 17.600 to Km 129.000 in the state of West Bengal to be |
|-----------------------------|---|------------------------------------------------------------------------------------------------------------------|
|                             |   | executed as BOT (Toll) project on DBFOT pattern under NHDP Phase V                                               |
| State                       | : | West Bengal                                                                                                      |
| District Covered            | : | Howrah, East Medinipur, West Medinipur                                                                           |
| Concession Agreement        | : | 20.06.2011                                                                                                       |
| Client                      | : | National Highways Authority of India                                                                             |
| Concessionaire              | : | Ashoka Dhankuni Kharagpur Tollway Ltd.                                                                           |
| Independent Engineer        | : | Aarvee Associates Architects Engineer & Consultant Pvt. Ltd.                                                     |
| Concession Period           | : | 25 years from the Appointed Date                                                                                 |
| Cost of the Project         | : | 1396.18 Cr. (as per Tender)                                                                                      |
| EPC Cost                    | : | 2016.00 Cr.                                                                                                      |
| Scheduled Six laning period | : | 910 days from the Appointed Date                                                                                 |
| Appointed Date              | : | 01.04.2012                                                                                                       |

#### Map: